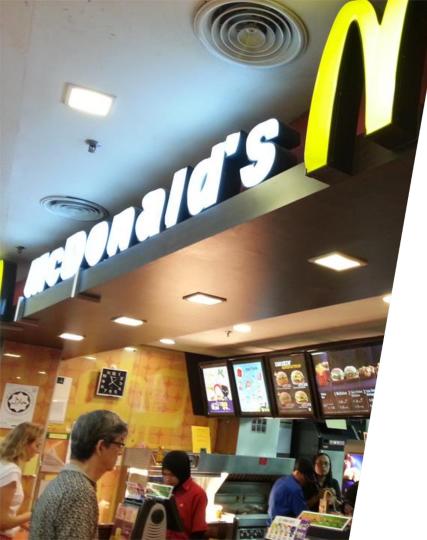

### McDonald's Restaurants, Malaysia

Hikvision provided an IP solution integrated with a POS system, to protect 300 McDonald's restaurants throughout Malaysia, and even helps the stores improve their management efficiency.