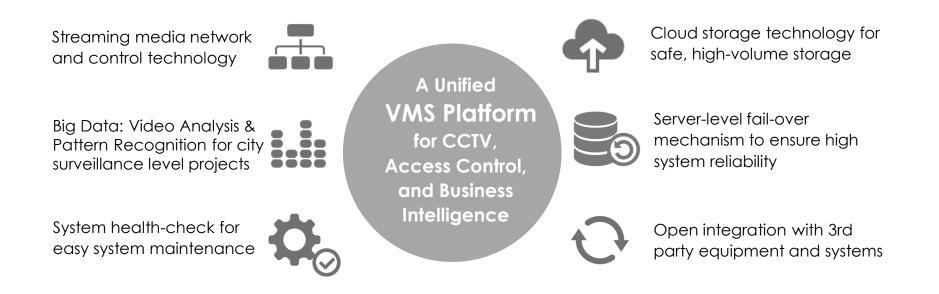

#### **Coding Technology**

Object encoding technology such as H.264+ and H.265+ offer higher coding efficiency and lower bandwidth

#### **Cloud Technology**

VMware and Cluster Video Cloud storage systems, based on streaming and OSD storage technology

Video Cloud Computing System transfers unstructured data to structured and semi-structured data, and enables quick search, statistics, and analysis of multiple data types.