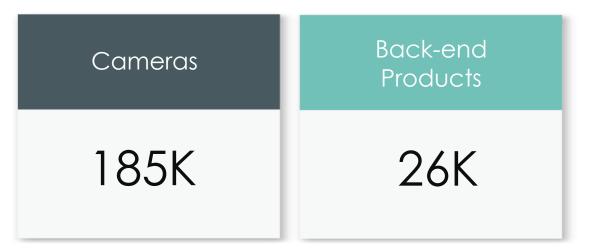

### DAILY MANUFACTURING CAPACITY

\* Annual output of cameras in 2015: nearly 38,000,000