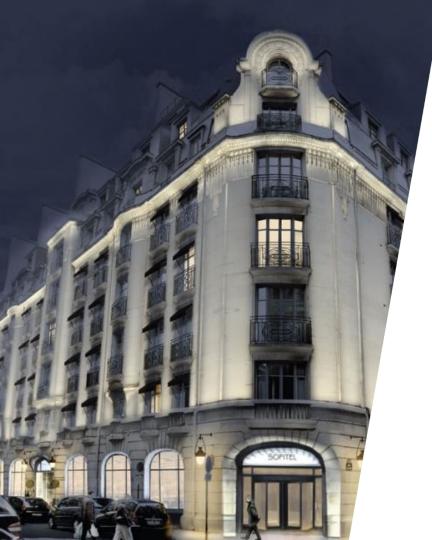

### Sofitel Hotel, France

The well-suited Hikvision cameras were installed in the hotel's main hallways, emergency exits, and interior corridors leading to guests' rooms. They provide high resolution images to track individuals, and the vandal-proof feature also fully deters any potential property damage.