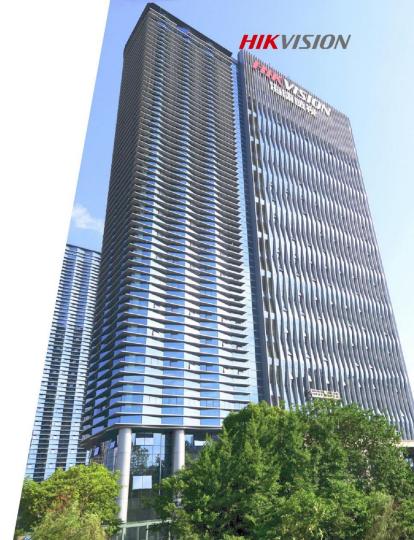

### **HEADQUARTERS**

The current building occupies **68,000** square meters of office space, and consists of two 22-storey towers linked together by a 4-storey mezzanine.

A **new facility** under construction will add 250,000 square meters of office space and accommodate 11,000 employees in 2018.