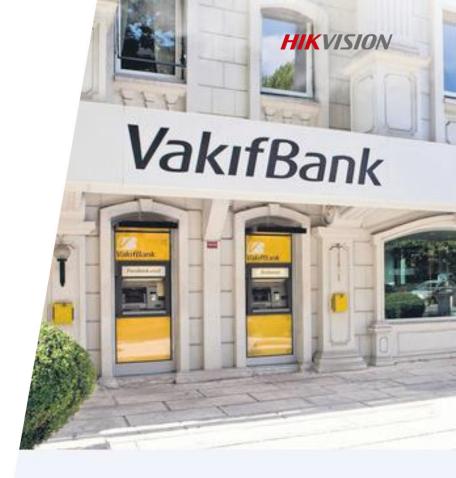

### VakifBank, Turkey

Hikvision helps VakifBank centrally secure and manage the 610 branch offices throughout Turkey, including 3,700 channels of video footage, realtime video preview, video retrieval, pan-tilt-zoom control, access and transfer of video information, and more.