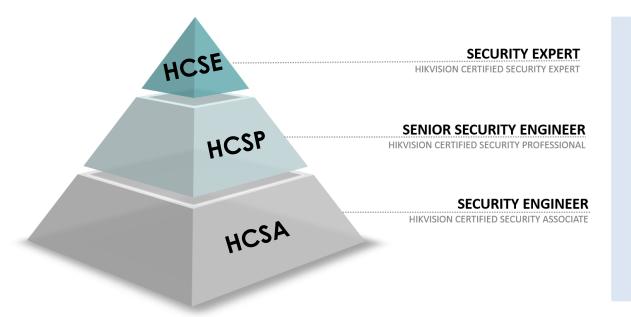

### **HIKVISION CERTIFICATION PROGRAM**

#### **HIKVISION**

Hikvision certification program is open to security personnel who install and operate our devices, design security projects, and solve problems. System integrators and security personnel who hold this certification demonstrate proven skill and competence in the video surveillance industry. They will stand out from their competitors as being more qualified – and therefore more desirable – to potential clients and end-users.