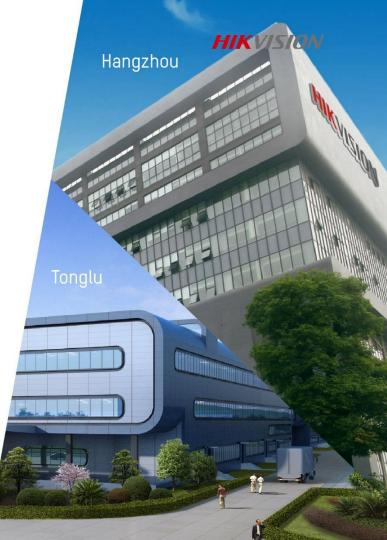

#### **Two Manufacturing Facilities**

- Hangzhou facility over 100,000 square meters
- Tonglu facility nearly 320,000 square meters

### **HEADQUARTERS**

The current building occupies **68,000** square meters of office space, and consists of two 22-storey towers linked together by a 4-storey mezzanine.

A **new facility** under construction will add 250,000 square meters of office space and accommodate 11,000 employees in 2018.