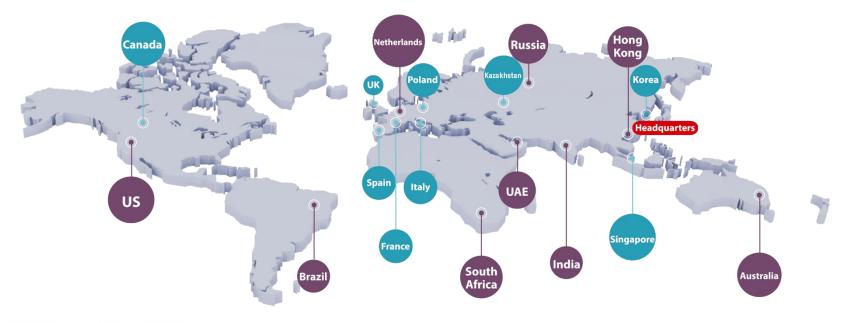

### **HIKVISION AT A GLANCE**

| Established<br>in 2001                            | 16,000 employees<br>6,000 engineers |                                           | Over <b>350</b><br>technology<br>partners |                              |
|---------------------------------------------------|-------------------------------------|-------------------------------------------|-------------------------------------------|------------------------------|
| 35 domestic subsidiaries 21 overseas subsidiaries |                                     | Products used<br>in over<br>100 countries |                                           | Member of<br>ONVIF /<br>PSIA |

### 21 Regional Subsidiaries

65% of Employees in Hikvision's International Business Department are locals working in their native regions.

HIKVISION When You Partner with Hikvision, You Partner with **Solutions in Every Vertical Market** 