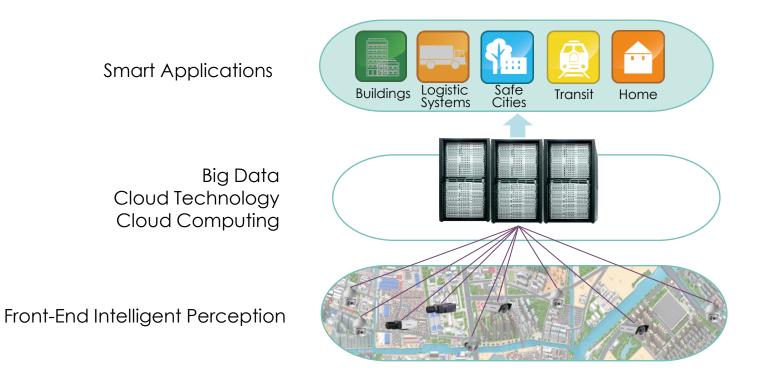

### **INTELLIGENCE AS A SOLUTION**

First Choice for Security Professionals

Using cloud technology, EZVIZ provides a costeffective surveillance platform for families and small businesses to protect loved ones and valuable investments.

#### **Cloud Technology**

VMware and Cluster Video Cloud storage systems, based on streaming and OSD storage technology

Video Cloud Computing System transfers unstructured data to structured and semi-structured data, and enables quick search, statistics, and analysis of multiple data types.